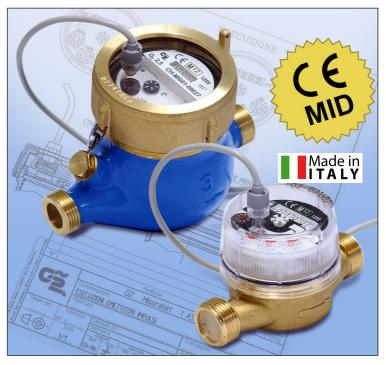

## WATER METERS EQUIPPED WITH AN IMPULSE-EMITTING DEVICE

All models can also be supplied just with pre-arrangement for impulse-emitting device

| _ | Accuracy class. |
|---|-----------------|
|   | BFUL model from |

m DN. 15 to DN. 40 single jet - wet dial - temp. classes T30 e T50

PFUL model from DN. 15 to DN. 40 single jet - liquid-filled sealed counter - temp. classes T30 e T50

SFUL and AFUL models from DN. 15 to DN. 40 single jet - dry dial - temp. classes T30 e T50

SCUL and ACUL models from DN. 15 to DN. 40 single jet - dry dial - temp. classes T70 e T90

BFML model from DN. 15 to DN. 50 multi jet – wet dial – temp. classes T30 e T50

PFML model from DN. 15 to DN. 50 multi jet - liquid-filled sealed counter - temp. classes T30 e

AFML model from DN. 15 to DN. 50 multi jet - dry dial - temp. classes T30 e T50

ACML model from DN. 15 to DN. 50 multi jet - dry dial - temp. classes T70 e T90

WELF model from DN. 50 to DN. 300 helical vane (Woltmann) - dry dial - cold water up to 50°C

WELC model from DN. 50 to DN. 300 helical vane (Woltmann) - dry dial - hot water up to 130°C

For hydraulic performances and tecnica data please refer to the cencerned water meter sheet (ex. For SCUL see SCU sheet).