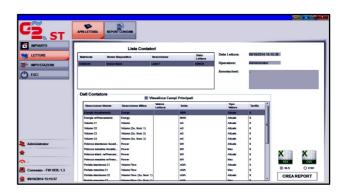

#### SOFTWARE ST

- ☐ Configuration management software for Level Converter M-Bus LC61 and for Datalogger Wireless DL-WMBUS
- $\Box$ Automatic research of meters
- ☐ Management of multi plant personal data (plant date, administrator data, plant owner data, plant notes, reading intervals, installation data, etc...)
- Readings by plant and by date via search screening criteria
- Set up of connected devices (serial number, manufacturer, model, measuring unit, baudrate, primary address, reading by primary / secondary address, etc...)
- Download of acquired actual meter data
- Schedule of meters reading
- □ Configuration of device interrogation (search criteria: primary / secondary address / ID + serial number / ID intervals / baudrate selection / firmware update, etc...)
- Report generation in .CSV or .XLS format
- Operating requirements:
  - Operating system: Windows XP / Vista / 7 / 8
  - Hardware: processor 32 or 64 Bit USB gate 1.1 or superior
  - o USB type A (PC) cable Micro USB type B (Level